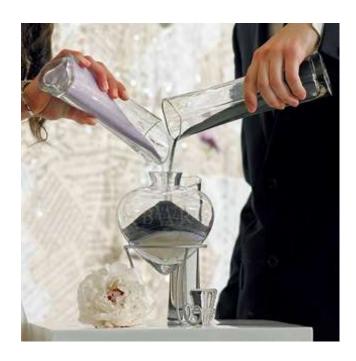

#### □ Sand Ceremony

The Sand Ceremony is increasing in popularity. Similar to the Unity Candle, the bride and groom would each have a vase of sand (best if contrasting colors). The bride and groom would pour the sand together in a vase/bowl, to symbolize that the grains of sands, once combined, can never again be separated and are now One.